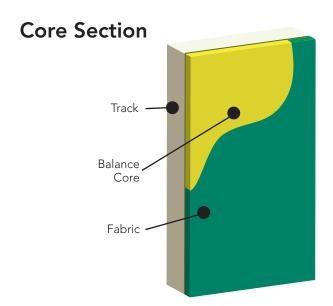

# Balance Core (FWBP)

FabricWall's 2" Balance Core provides even sound absorption across all frequencies for balance tuning. In addition the multi-layered core is designed for good sound absorption in low frequencies. Choose the Balance Core for places such as band rooms and performance halls.

#### Core

6-7 pcf recycled fiberglass2" thick