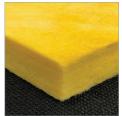

### 

Core is the sound absorbing material installed beneath the fabric and inside the FabricWall track. There are several different types of cores:

- **FWPOLY** Polyester 1", NRC = .75 2", NRC = .95
- FWAP Fiberglass 1", NRC = .80 2", NRC = 1.05
- 2", NRC = 1.00 **FWTW** Tackable Micore 1/2", 5/8"

Tackable Fiberglass

1", NRC = .80

**FWATF** 

**FWPOLY - Polyester** 

FWAP - Fiberglass

FWATF - Tackable Fiberglass

FWTW - Micore