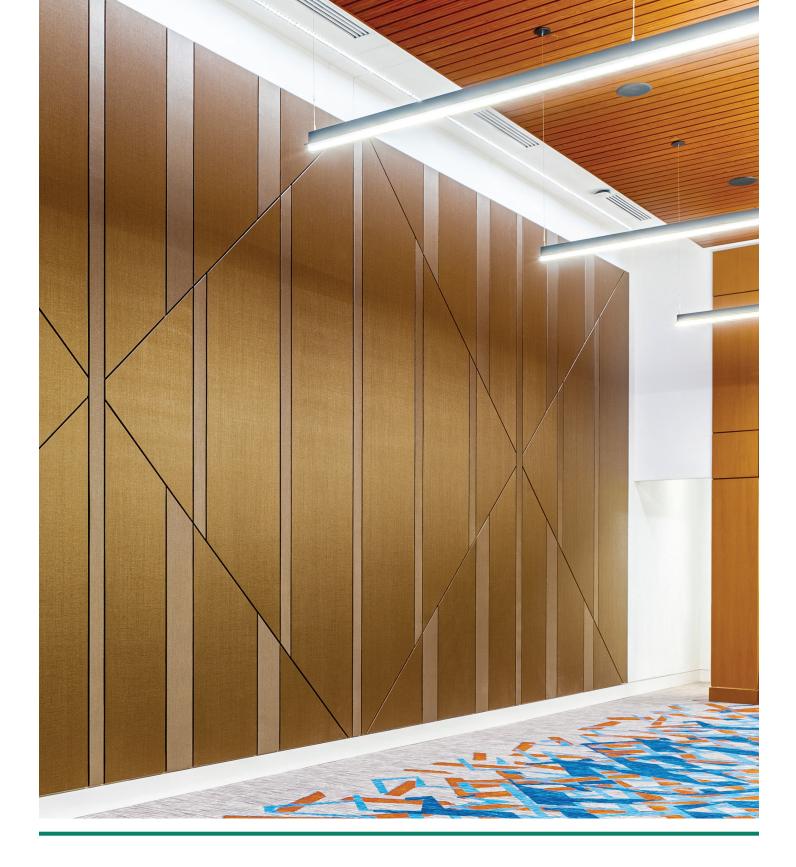

# 

Since 2006, FabricWalls' site-built, stretch fabric system has been installed world-wide with a broad variety of fabrics. Installed on walls or ceilings, FabricWalls' sound absorbing cores enhance interior acoustics, while creating beautiful, fabric covered surfaces.

## **FABRIC**

Fabric selection is crucial. Fabrics must fit in the track and hold in place without sagging or distorting. All of the fabrics offered by FabricWall are tested in the system. In addition, any other fabric supplied with the track will be tested and guaranteed to perform correctly. Custom printing and 125" wide fabrics are available.