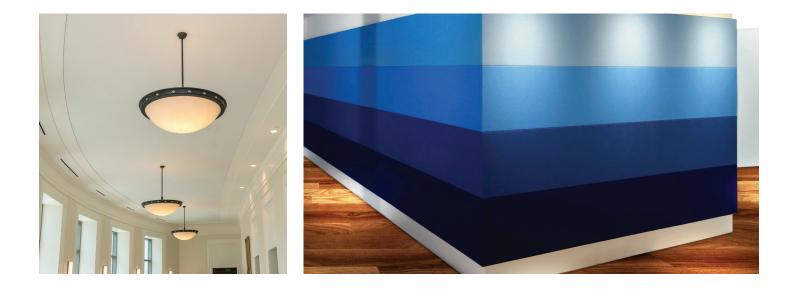

# 

Since 2006, FabricWalls' site-built, stretch fabric system has been installed world-wide with a broad variety of fabrics. Installed on walls or ceilings, FabricWalls' sound absorbing cores enhance interior acoustics, while creating beautiful, fabric covered surfaces.

## **FABRIC**

Fabric selection is crucial. Fabrics must fit in the track and hold in place without sagging or distorting. All of the fabrics offered by FabricWall are tested in the system. In addition, any other fabric supplied with the track will be tested and guaranteed to perform correctly. Custom printing and 125" wide fabrics are available.