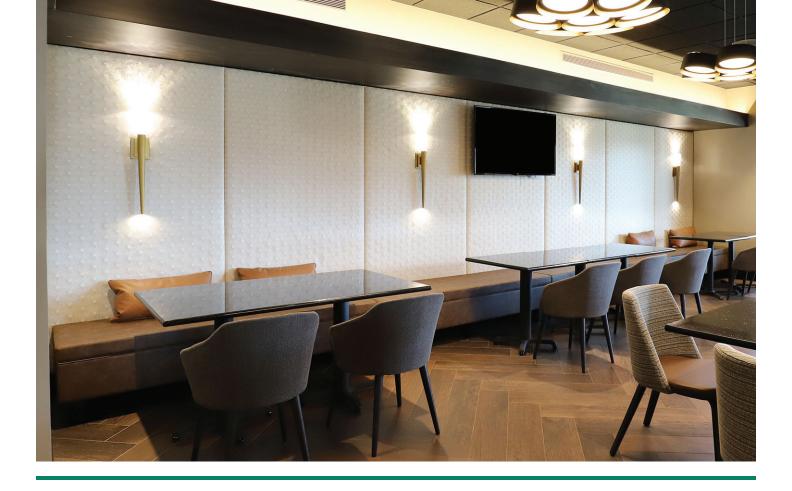

# 

Since 2006, FabricWalls' site-built, stretch fabric system has been installed world-wide with a broad variety of fabrics. Installed on walls or ceilings, FabricWalls' sound absorbing cores enhance interior acoustics, while creating beautiful, fabric covered surfaces.

### 

Core is the sound absorbing material installed beneath the fabric and inside the FabricWall track. There are several different types of cores:

- **FWPOLY** Polyester 1", NRC = .75 2", NRC = .95
- FWAP Fiberglass 1", NRC = .80 2", NRC = 1.05
- 2", NRC = 1.00 **FWTW** Tackable Micore 1/2", 5/8"