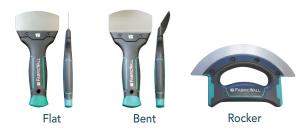

#### TOOLS

Tucking the fabric into the track requires special tools. FabricWall offers tools made from lightweight co-polymer and tensiled steel. These are rugged tools designed to use all day for many years.

#### Standard Three-Piece Tool Set