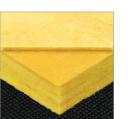

### 

Core is the sound absorbing material installed beneath the fabric and inside the FabricWall track. There are several different types of cores:

- **FWPOLY** Polyester 1", NRC = .75 2", NRC = .95
- FWAP Fiberglass 1", NRC = .80 2", NRC = 1.05
- 2", NRC = 1.00 **FWTW** Tackable Micore 1/2", 5/8"

Tackable Fiberglass

1", NRC = .80

**FWATF** 

**FWPOLY - Polyester** 

FWAP - Fiberglass

FWATF - Tackable Fiberglass

FWTW - Micore