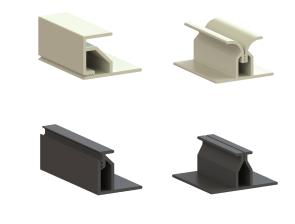

#### TRACK

FabricWall track is the framework that holds fabric tight and in place across walls and ceilings. Edge details, thickness and appearance of the system are determined by the track selected. There is a track profile for every jobsite condition. The track profiles are available in four thicknesses: 1/2", 5/8", 1" and 2". Standard track is white and black track is available.