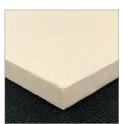

## 

Core is the sound absorbing material installed beneath the fabric and inside the FabricWall track. There are several different types of cores:

- **FWPOLY** Polyester 1", NRC = .75 2", NRC = .95
- FWAP Fiberglass 1", NRC = .80 2", NRC = 1.05
- 2", NRC = 1.00 **FWTW** Tackable Micore 1/2", 5/8"

Tackable Fiberglass

1", NRC = .80

**FWATF** 

**FWPOLY - Polyester** 

FWAP - Fiberglass

FWATF - Tackable Fiberglass

FWTW - Micore