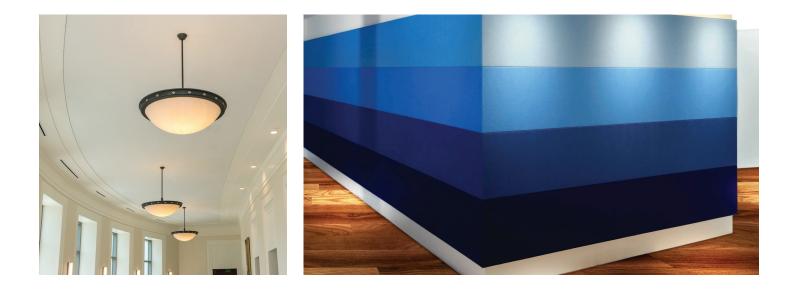

# 

Since 2006, FabricWalls' site-built, stretch fabric system has been installed world-wide with a broad variety of fabrics. Installed on walls or ceilings, FabricWalls' sound absorbing cores enhance interior acoustics, while creating beautiful, fabric covered surfaces.

## **FABRIC**

Fabric selection is crucial. Fabrics must fit in the track and hold in place without sagging or distorting. All of the fabrics offered by FabricWall are tested in the system. In addition, any other fabric supplied with the track will be tested and guaranteed to perform correctly. Custom printing and 126" wide fabrics are available.