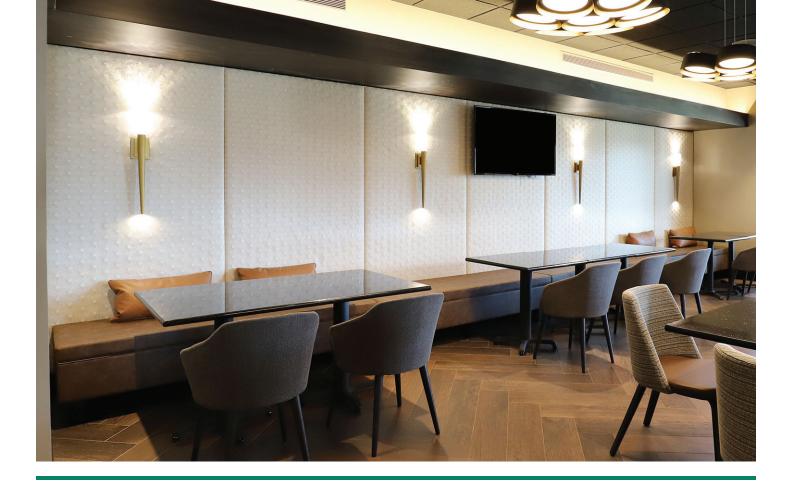

# 

Since 2006, FabricWalls' site-built, stretch fabric system has been installed world-wide with a broad variety of fabrics. Installed on walls or ceilings, FabricWalls' sound absorbing cores enhance interior acoustics, while creating beautiful, fabric covered surfaces.

## **FABRIC**

Fabric selection is crucial. Fabrics must fit in the track and hold in place without sagging or distorting. All of the fabrics offered by FabricWall are tested in the system. In addition, any other fabric supplied with the track will be tested and guaranteed to perform correctly. Custom printing and 126" wide fabrics are available.