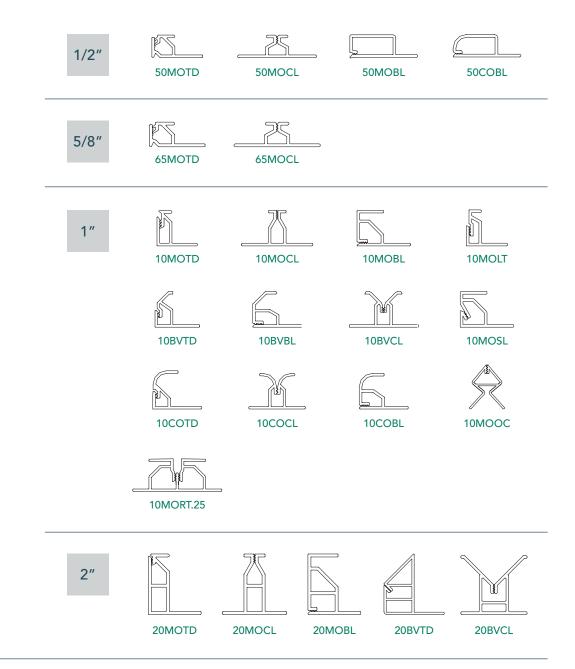

#### TRACK

FabricWall track is the framework that holds fabric tight and in place across walls and ceilings. Edge details, thickness and appearance of the system are determined by the track selected. There is a track profile for every jobsite condition. The track profiles are available in four thicknesses: 1/2", 5/8", 1" and 2". Standard track is white and black track is available.