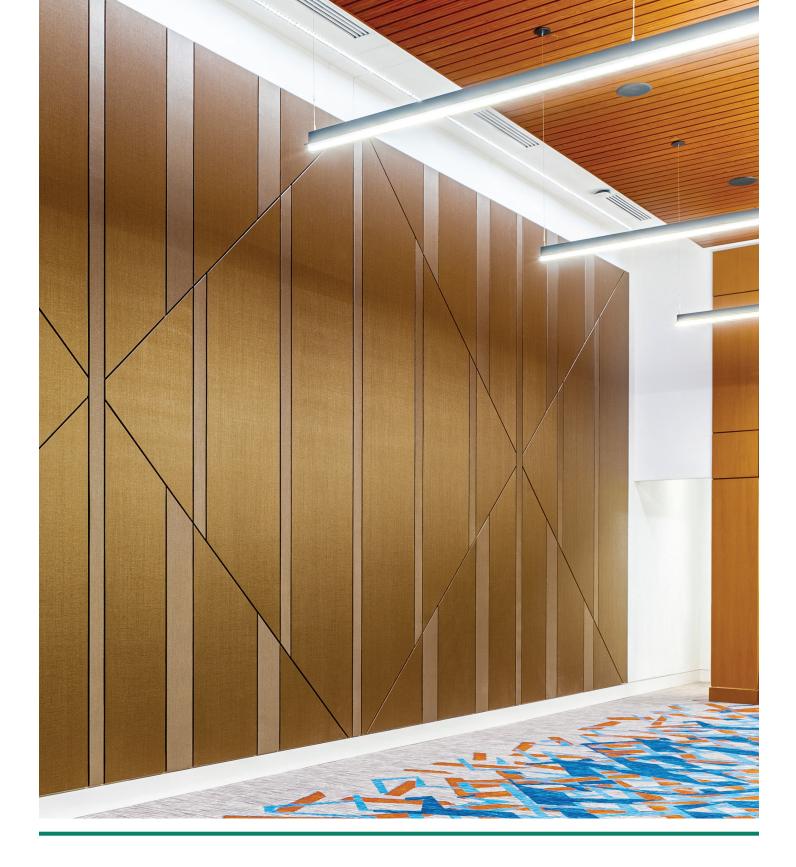

# 

Since 2006, FabricWalls' site-built, stretch fabric system has been installed world-wide with a broad variety of fabrics. Installed on walls or ceilings, FabricWalls' sound absorbing cores enhance interior acoustics, while creating beautiful, fabric covered surfaces.

## **FABRIC**

Fabric selection is crucial. Fabrics must fit in the track and hold in place without sagging or distorting. All of the fabrics offered by FabricWall are tested in the system. In addition, any other fabric supplied with the track will be tested and guaranteed to perform correctly. Custom printing and 126" wide fabrics are available.