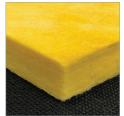

## 

Core is the sound absorbing material installed beneath the fabric and inside the FabricWall track. There are several different types of cores:

- **FWPOLY** Polyester 1", NRC = .75 2", NRC = .95
- FWAP Fiberglass 1", NRC = .80 2", NRC = 1.05
- 2", NRC = 1.00 **FWTW** Tackable Micore 1/2", 5/8"

Tackable Fiberglass

1", NRC = .80

**FWATF** 

**FWPOLY - Polyester** 

FWAP - Fiberglass

FWATF - Tackable Fiberglass

FWTW - Micore