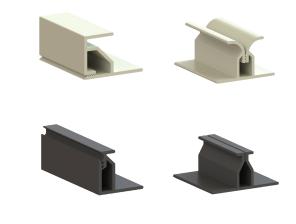

#### TRACK

FabricWall track is the framework that holds fabric tight and in place across walls and ceilings. Edge details, thickness and appearance of the system are determined by the track selected. There is a track profile for every jobsite condition. The track profiles are available in four thicknesses: 1/2", 5/8", 1" and 2". Standard track is white and black track is available.