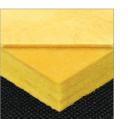

## 

Core is the sound absorbing material installed beneath the fabric and inside the FabricWall track. There are several different types of cores:

- **FWPOLY** Polyester 1", NRC = .75 2", NRC = .95
- FWAP Fiberglass 1", NRC = .80 2", NRC = 1.05
- 2", NRC = 1.00 **FWTW** Tackable Micore 1/2", 5/8"

Tackable Fiberglass

1", NRC = .80

**FWATF** 

**FWPOLY - Polyester** 

FWAP - Fiberglass

FWATF - Tackable Fiberglass

FWTW - Micore