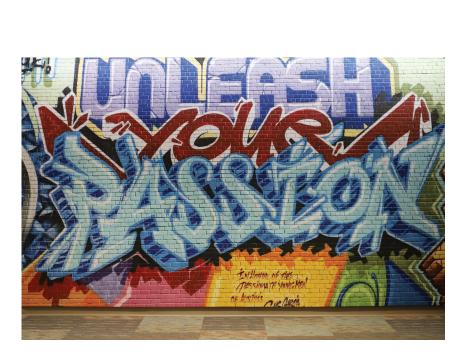

### VistaSpan-Image Wide-Stretch Fabric

FabricWall's VistaSpan-Image is a wide-stretch fabric made of 100% polyester. The 126" wide fabric can be custom printed, for a creative look or design displayed on ceilings or large walls.

Combine VistaSpan-Image with our fiberglass or polyester cores for sound absorbing panels up to 120"w.

#### Finish

Custom printed