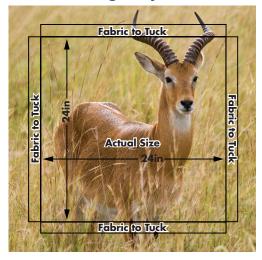

#### **Printable Sides and Wrap Around Fabric:**

It is recommended to account for  $1\frac{1}{2}$  times the track thickness on all sides. This will allow adequate fabric to tuck into the FabricWall track (see example at right).

#### **Image Layout**

<sup>\*</sup>Full scale image (at actual size, i.e., 2'x2' = 24''x24'') to be provided to FabricWall.