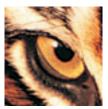

#### Sizing and DPI:

Images should be submitted to scale, in CMYK mode and at 100-150 dpi (dots per inch).\* Anything smaller will not give you a clear resolution (see resolution example).

#### **Resolution Example**

Saved at 72 dpi

Saved at 150 dpi