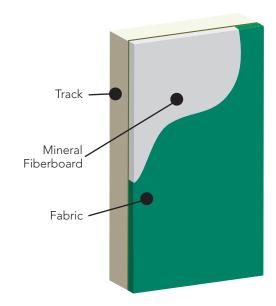

# Tackable Core (FWTW)

FabricWall's Tackable Core (FWTW) is an inexpensive, excellent tackboard with minimal sound absorption. The FWTW core's mineral fiber core performs as a tacking surface while retaining its density, size and shape over time.

#### TW's mineral fiber core:

- Does not absorb or expel moisture
- Will not warp, expand or shrink
- Is lightweight
- Is easy to install

Choose FWTW core for places that need a stretch fabric system for decorative looks with a tackable wall core, such as a classrooms, presentation rooms or conference rooms.

#### Core

1/2", 5/8" mineral fiber board