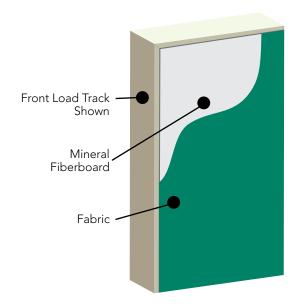

# **Tackable Core**

FabricWall's Tackable Core (FWTW) is an inexpensive, excellent tackboard with minimal sound absorption. The FWTW core's mineral fiber core performs as a tacking surface while retaining its density, size and shape over time.

### TW's mineral fiber core:

- Does not absorb or expel moisture
- Will not warp, expand or shrink
- Is lightweight
- Is easy to install

Choose FWTW core for places that need a stretch fabric system for decorative looks with a tackable wall core, such as a classrooms, presentation rooms or conference rooms.

## **Core Section**